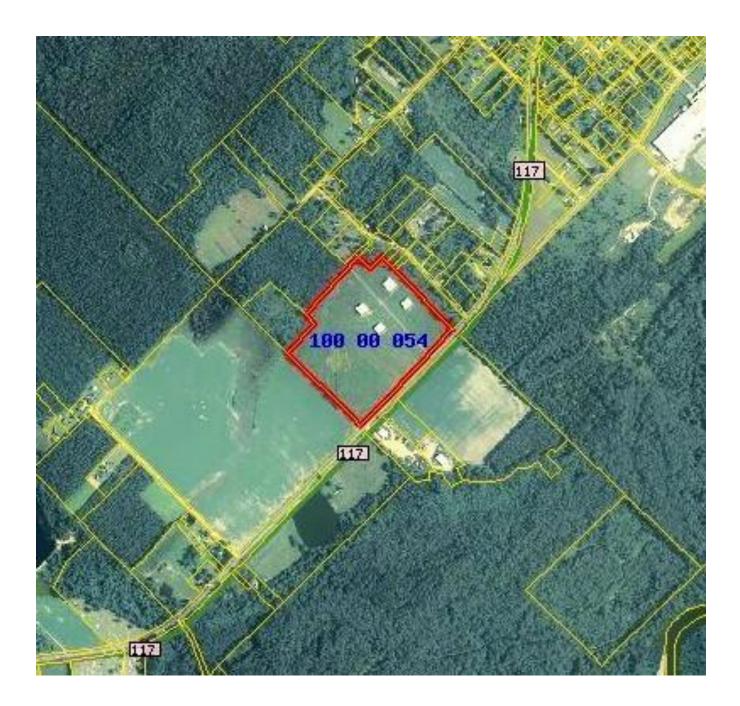

Fact Sheet: Joint Development Authority Industrial Park -Plat-

SURVEYOR'S NOTES

SURVEYOR'S NOLES 1: In my opinion, this plat of survey did not require approval pursuant to O.C.G.A. Section 15–06–67 (o 2: Any certification expressed or implied herein applies only to the individual(s), association(s), agency(s and/or corporation(s) explicitly listed. 3: Any certification expressed or implied herein is invalid without the official. embossed seal impression

## Site Characteristics

Total Acreage Expansion Potential Site Configuration Present Zoning

Land Use Constraints

Ownership Map & Parcel

#### **Services**

Water Lines Sewer Lines Natural Gas 42 acres Yes Rectangular Agricultural-located adjacent to Joint Industrial Park Close proximity to industrial & commercial properties One owner Map 99 – Parcel 29

22.3 acresNone37.7 acres82 acres

Direct Access to GA 117 US 341, 1 mile East None at site None at site

6" line at site (Lumber City) Adjacent to site n/a