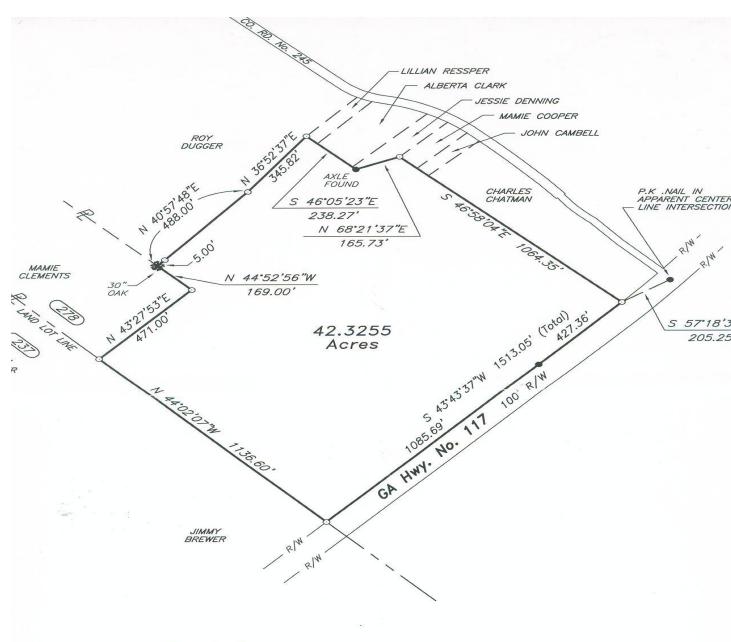

Fact Sheet: Joint Development Authority Industrial Park -Plat-

SURVEYOR'S NOTES

SURVEYOR'S NOLES 1: In my opinion, this plat of survey did not require approval pursuant to O.C.G.A. Section 15–06–67 (o 2: Any certification expressed or implied herein applies only to the individual(s), association(s), agency(s and/or corporation(s) explicitly listed. 3: Any certification expressed or implied herein is invalid without the official. embossed seal impression

## Site Characteristics

Total Acreage Expansion Potential Site Configuration Present Zoning

Land Use Constraints

Ownership Map & Parcel

#### **Services**

Water Lines Sewer Lines Natural Gas 42 acres Yes Rectangular Agricultural-located adjacent to Joint Industrial Park Close proximity to industrial & commercial properties One owner Map 99 – Parcel 29