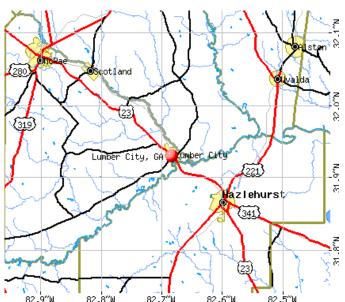

## **Highway Access**

- Site is located along GA117
- Site is 72 miles from Interstate 75-Cordele via • GA117/US 280:
- Site is 69 miles from Interstate 75-Tifton via GA 117;
- Site is 77 miles from Interstate 75-Perry via US 341;
- Site is 98 miles from Interstate 75-Macon via US341/US 441/Interstate 16:
- Site is 94 miles from Interstate 95-Brunswick via US 341:
- Site is 155 miles from Interstate 95-Savannah Vis US 341/I95:
- Site is 51 miles from Interstate 16 via US 341/US 441.