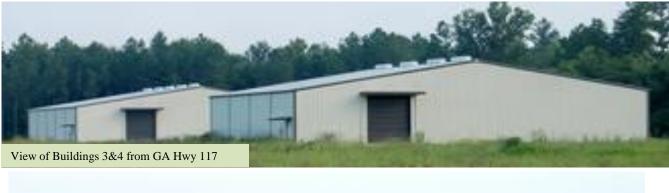

#### **Building Specifications**

Buildings 1 & 3 100' x 80 ' 16' Eaves 24' 5" Roof Peak 12' x 14' Rollup Doors

**Buildings 2 & 4** 100' x 100' 16' Eaves 24' 5" Roof Peak 12' x 14' Rollup Doors

> Flooring: Incomplete in all buildings