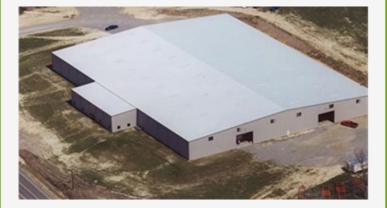

#### Industrial Building Location: Willow Creek Lane, McRae, GA

## Base Map

Industrial Building Location: Willow Creek Lane, McRae, GA

Year Built 2003 Improvements in 2010 Max. Available Space (sq. ft.) 71,700 Available Office Space 2,700 **Building Dimensions** 230' x 300' **Ceiling Heights** 26' / 32' Site Acreage 13.00 Floor Thickness 6" **Construction Material** Metal Drive in Truck Doors 3 Insulated Yes