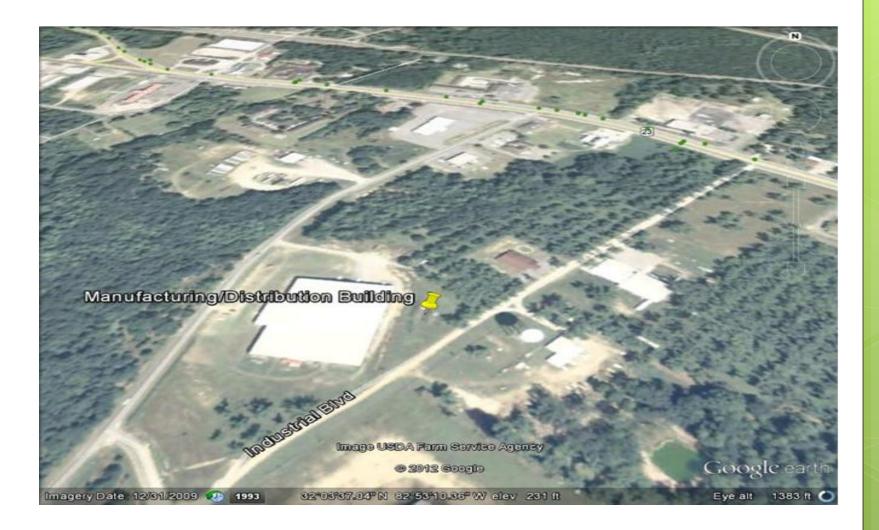

## Base Map

Industrial Building Location: Willow Creek Lane, McRae, GA

Year Built 2003 Improvements in 2010 Max. Available Space (sq. ft.) 71,700 Available Office Space 2,700 **Building Dimensions** 230' x 300' **Ceiling Heights** 26' / 32' Site Acreage 13.00 Floor Thickness 6" **Construction Material** Metal Drive in Truck Doors 3 Insulated Yes

Former Use: Manufacturing/Distribution

Industrial Building Location: Willow Creek Lane, McRae, GA