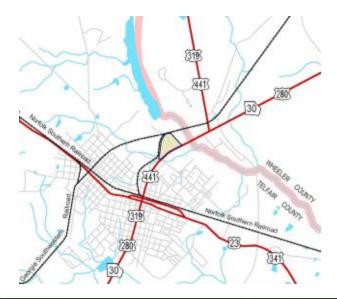

# Transportation

Highway Access

- •Site is located along US 441/280/319; GA 30/27
- •Site is 57 miles from Interstate 75-Cordele via US 280;
- •Site is 69 miles from Interstate 75-Tifton via US 319;
- •Site is 61 miles from Interstate 75-Perry via US 341
- •Site is 78 miles from Interstate 75-Macon via US 441/Interstate 16;
- •Site is 111 miles from Interstate 95-Brunswick via US 341
- •Site is 142 miles from Interstate 95-Savannah
- •Site is 24 miles from Interstate 16. US 441/280 connects this site to Interstate 16

Railroad Access

- •Heart of Georgia Railroad is located along northern edge of this site:
- Existing spur track on site;
- Access to Norfolk Southern

Airport Access

• Telfair-Wheeler Airport 5,001 Ft. Runway 1 mile from site