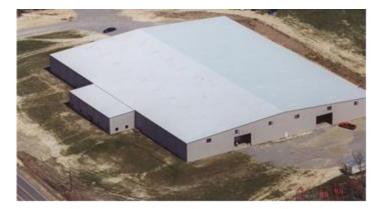

#### Industrial Building Location: Willow Creek Lane, McRae, GA

## Base Map

Industrial Building Location: Willow Creek Lane, McRae, GA

Year Built 2003 Improvements in 2010 Max. Available Space (sq. ft.) 71,700 Available Office Space 2,700 **Building Dimensions** 230' x 300' **Ceiling Heights** 26' / 32' Site Acreage 13.00 Floor Thickness 6" **Construction Material** Metal Drive in Truck Doors 3 Insulated Yes