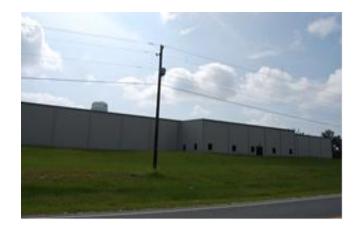

#### Industrial Building Location: Willow Creek Lane, McRae, GA

## Base Map

Industrial Building Location: Willow Creek Lane, McRae, GA

Year Built 2003 Improvements in 2010 Max. Available Space (sq. ft.) 71,700 Available Office Space 2,700 **Building Dimensions** 230' x 300' **Ceiling Heights** 26' / 32' Site Acreage 13.00 Floor Thickness 6" **Construction Material** Metal Drive in Truck Doors 3 Insulated Yes

Former Use: Manufacturing/Distribution

Industrial Building Location: Willow Creek Lane, McRae, GA