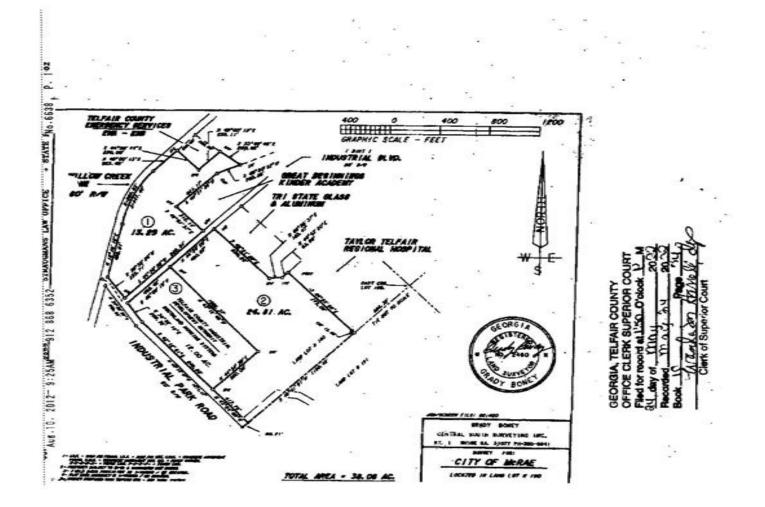

# **Industrial Building**

Location: Willow Creek Lane McRae, GA

# Property of the Development Authority of Telfair County



#### Industrial Building Location: Willow Creek Lane, McRae, GA









## Base Map

Industrial Building Location: Willow Creek Lane, McRae, GA



Year Built 2003 Improvements in 2010 Max. Available Space (sq. ft.) 71,700 Available Office Space 2,700 **Building Dimensions** 230' x 300' **Ceiling Heights** 26' / 32' Site Acreage 13.00 Floor Thickness 6" **Construction Material** Metal Drive in Truck Doors 3 Insulated Yes

Former Use: Manufacturing/Distribution

Industrial Building Location: Willow Creek Lane, McRae, GA

# Plat



#### Industrial Building Location: Willow Creek Lane, McRae, GA

# Transportation

Highway Access

- •Site is located along US 441/280/319; GA 30/27
- •Site is 57 miles from Interstate 75-Cordele via US 280;
- •Site is 69 miles from Interstate 75-Tifton via US 319;
- •Site is 61 miles from Interstate 75-Perry via US 341
- •Site is 78 miles from Interstate 75-Macon via US 441/Interstate 16;
- •Site is 111 miles from Interstate 95-Brunswick via US 341
- •Site is 142 miles from Interstate 95-Savannah
- •Site is 24 miles from Interstate 16. US 441/280 connects this site to Interstate 16

Railroad Access

- •Heart of Georgia Railroad is located along northern edge of this site:
- Existing spur track on site;
- Access to Norfolk Southern

Airport Access

• Telfair-Wheeler Airport 5,001 Ft. Run