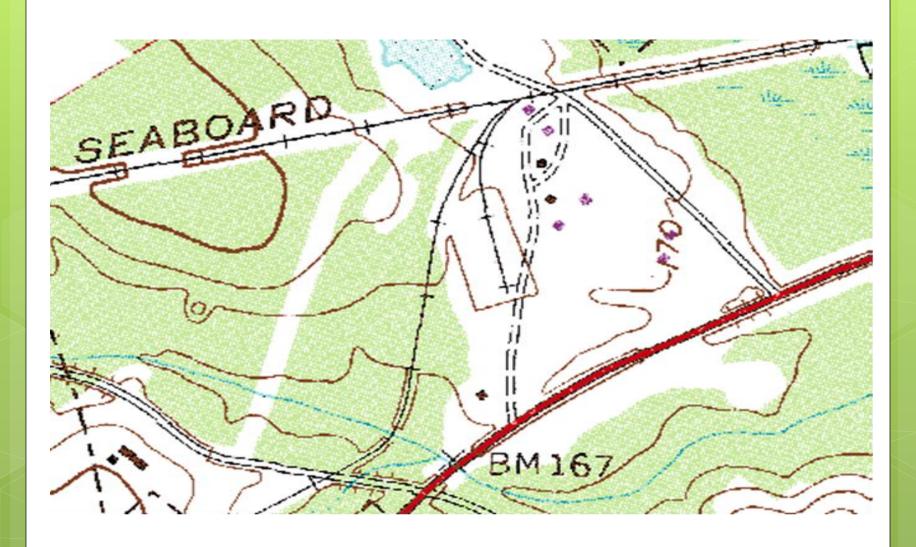

## **Industrial Park**

Location: Hwy 280-McRae/Helena, GA

Property of the Development Authority of Telfair County



# Industrial Park Location: Hwy 280-McRae/Helena, GA



View of Industrial Boulevard (Northwest)



View looking west from US Highway 280/319/441 and Industrial Boulevard



View looking northeast from the western property line



### Industrial Park Location: Hwy 280-McRae/Helena, GA



View looking East from the Western property line



View looking West from Industrial Boulevard



## TOPO



## Plat



## **Rail Spur Plat**



### **Transportation**

#### Highway Access

- Site is located along US 441/280/319; GA 30/27
- Site is 57 miles from Interstate 75-Cordele via US 280;
- Site is 69 miles from Interstate 75-Tifton via US 319;
- Site is 61 miles from Interstate 75-Perry via US 341
- Site is 78 miles from Interstate 75-Macon via US 441/Interstate 16;
- Site is 111 miles from Interstate 95-Brunswick via US 341
- Site is 142 miles from Interstate 95-Savannah
- Site is 24 miles from Interstate 16. US 441/280 connects this site to Interstate 16

#### Railroad Access

- Heart of Georgia Railroad is located along northern edge of this site:
- Existing spur track on site;
- Access to Norfolk Southern

#### Airport Access

| • | Telfair-Wheeler Airport | 1 mile from site |
|---|