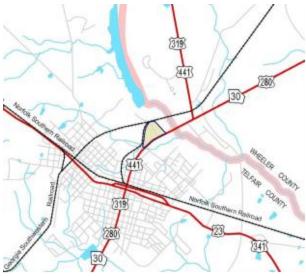

### **Transportation**

#### Highway Access

- Site is located along US 441/280/319; GA 30/27
- Site is 57 miles from Interstate 75-Cordele via US 280;
- Site is 69 miles from Interstate 75-Tifton via US 319;
- Site is 61 miles from Interstate 75-Perry via US 341
- Site is 78 miles from Interstate 75-Macon via US 441/Interstate 16;
- Site is 111 miles from Interstate 95-Brunswick via US 341
- Site is 142 miles from Interstate 95-Savannah
- Site is 24 miles from Interstate 16. US 441/280 connects this site to Interstate 16

#### Railroad Access

- Heart of Georgia Railroad is located along northern edge of this site:
- Existing spur track on site;
- Access to Norfolk Southern