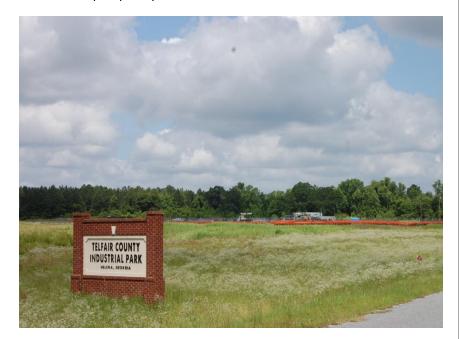

## **Industrial Park**

Location: Hwy 280-McRae/Helena, GA

Property of the Development Authority of Telfair County

# Industrial Park Location: Hwy 280-McRae/Helena, GA

View of Industrial Boulevard (Northwest)

View looking west from US Highway 280/319/441 and Industrial Boulevard

View looking northeast from the western property line