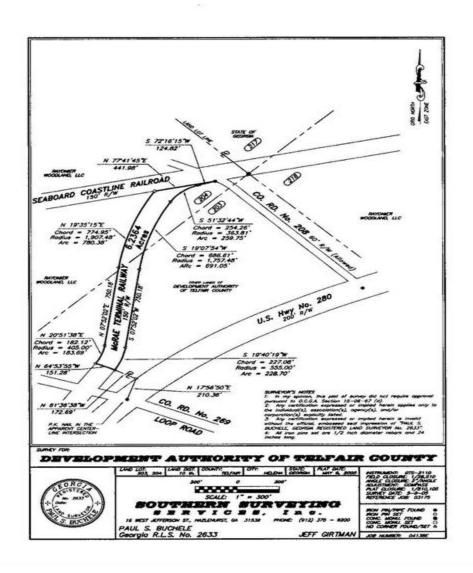

## **Industrial Park**

Location: Hwy 280-McRae/Helena, GA

Property of the Development Authority of Telfair County



# Industrial Park Location: Hwy 280-McRae/Helena, GA



View of Industrial Boulevard (Northwest)



View looking west from US Highway 280/319/441 and Industrial Boulevard



View looking northeast from the western property line



### Industrial Park Location: Hwy 280-McRae/Helena, GA



View looking East from the Western property line



View looking West from Industrial Boulevard



## TOPO



## Plat



## **Rail Spur Plat**



### **Transportation**

#### Highway Access

- Site is located along US 441/280/319; GA 30/27
- Site is 57 miles from Interstate 75-Cordele via US 280;
- Site is 69 miles from Interstate 75-Tifton via US 319;
- Site is 61 miles from Interstate 75-Perry via US 341
- Site is 78 miles from Interstate 75-Macon via US 441/Interstate 16;
- Site is 111 miles from Interstate 95-Brunswick via US 341
- Site is 142 miles from Interstate 95-Savannah
- Site is 24 miles from Interstate 16. US 441/280 connects this site to Interstate 16

#### Railroad Access

- Heart of Georgia Railroad is located along northern edge of this site:
- Existing spur track on site;
- Access to Norfolk Southern

#### Airport Access

| • | Telfair-Wheeler Airport | 1 mile from site |
|---|-------------------------|----------