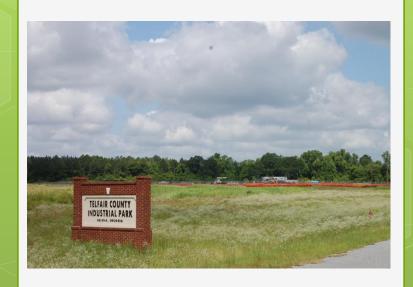

## **Industrial Park**

Location: Hwy 280-McRae/Helena, GA

Property of the Development Authority of Telfair County

# Industrial Park Location: Hwy 280-McRae/Helena, GA

View of Industrial Boulevard (Northwest)

View looking west from US Highway 280/319/441 and Industrial Boulevard

View looking northeast from the western property line