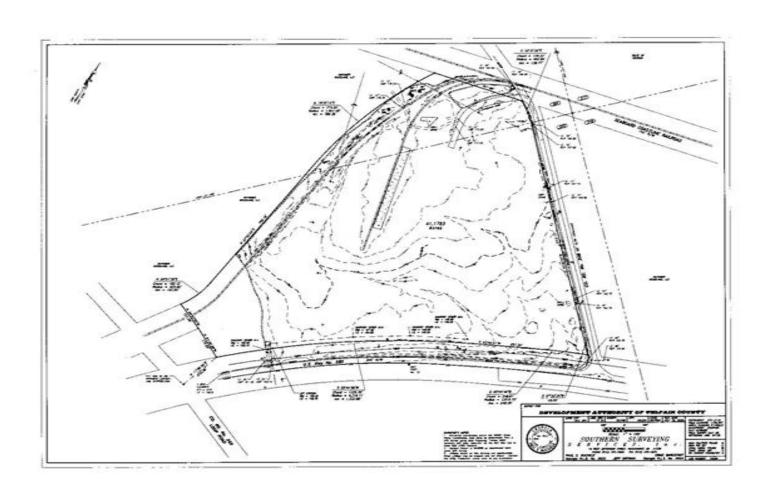

## **Industrial Park**

Location: Hwy 280-McRae/Helena, GA

Property of the Development Authority of Telfair County



# Industrial Park Location: Hwy 280-McRae/Helena, GA



View of Industrial Boulevard (Northwest)



View looking west from US Highway 280/319/441 and Industrial Boulevard



View looking northeast from the western property line



### Industrial Park Location: Hwy 280-McRae/Helena, GA



View looking East from the Western property line



View looking West from Industrial Boulevard



## TOPO



## Plat



## **Rail Spur Plat**



### **Transportation**

#### Highway Access

- Site is located along US 441/280/319; GA 30/27
- Site is 57 miles from Interstate 75-Cordele via US 280;
- Site is 69 miles from Interstate 75-Tifton via US 319;
- Site is 61 miles from Interstate 75-Perry via US 341
- Site is 78 miles from Interstate 75-Macon via US 441/Interstate 16;
- Site is 111 miles from Interstate 95-Brunswick via US 341
- Site is 142 miles from Interstate 95-Savannah
- Site is 24 miles from Interstate 16. US 441/280 connects this site to Interstate 16

#### Railroad Access

- Heart of Georgia Railroad is located along northern edge of this site:
- Existing spur track on site;
- Access to Norfolk Southern

#### Airport Access

| • | Telfair-Wheeler Airport | 1 mile from site |
|---|-----------