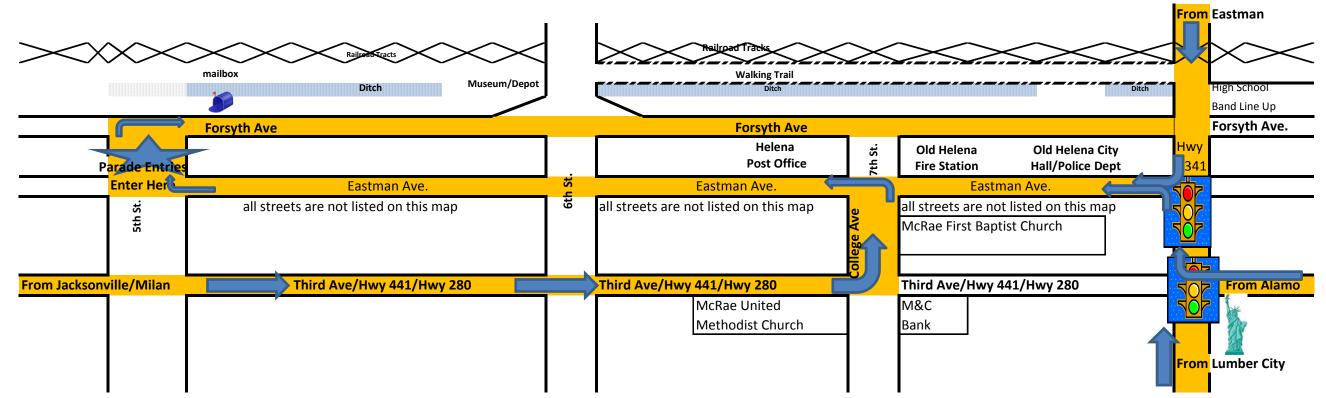

# **Driving Directions to Line Up Entry Point:**

#### From Jacksonville:

Travel 441 North into McRae, GA. Take a left onto College Ave. Travel College Ave. until you reach Eastman Ave. Turn left onto Eastman Ave. Travel Eastman Ave. until you reach 5th St. Turn right onto 5th St. Travel 5th St. until you reach Forsyth Ave. Turn right on to Forsyth Ave. for line up.

### From Milan:

Travel Hwy 280 East until you reach Hwy 441 North. Turn left onto Hwy 441 North. Travel 441 North until you reach College Ave. Turn left onto College Ave. Travel College Ave. Travel College Ave until you reach Eastman Ave.

Turn left onto Eastman Ave. Travel Eastman Ave until you reach 5th St. Turn right onto 5th St. Travel 5th St. until you reach Forsyth Ave. Turn right onto Forsyth Ave. for line up.

#### From Eastman:

Travel Hwy 341 South until you reach Eastman Ave. (Redlight). Turn right on to Eastman Ave. Travel Eastman Ave until you reach 5th St. Turn right onto 5th St. Travel 5th St. until you reach Forsyth Ave. Turn right onto Forsyth Ave for line up.

## From Alamo:

Travel Hwy 280 West until you reach Hwy 341 (Redlight). Turn right onto Hwy 341 North. Travel Hwy 341 North until you reach Eastman Ave (redlight). Turn left onto Eastman Ave. Travel Eastman Ave until you reach 5th St. Turn right onto 5th St. Travel 5th St. until you reach Forsyth Ave. Turn right onto Forsyth Ave for line up.

#### From Lumber City:

Travel Hwy 341 North until you reach Eastman Ave. (redlight). Turn left onto Eastman Ave. Travel Eastman Ave until you reach 5th St. Turn right onto 5th St. Travel 5th St. until you reach Forsyth St. Turn right onto Forsyth Ave. for line up.