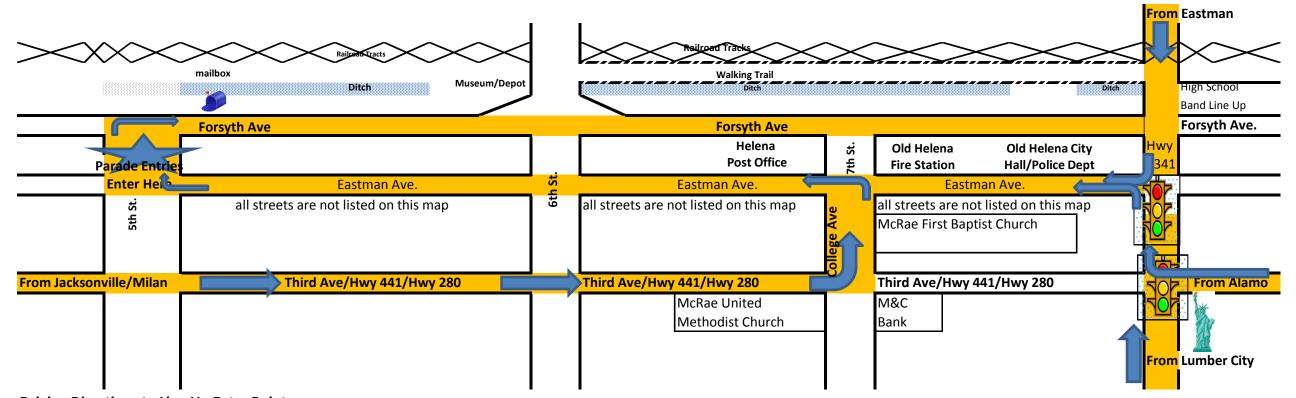

# **Driving Directions to Line Up Entry Point:**

#### From Jacksonville:

Travel 441 North into McRae, GA. Take a left onto College Ave. Travel College Ave. until you reach Eastman Ave. Turn left onto Eastman Ave. Travel Eastman Ave. until you reach 5th St. Turn right onto 5th St. Travel 5th St. until you reach Forsyth Ave. Turn right on to Forsyth Ave. for line up.

# **From Milan:**

Travel Hwy 280 East until you reach Hwy 441 North. Turn left onto Hwy 441 North. Travel 441 North until you reach College Ave. Turn left onto College Ave. Travel College Ave. Travel College Ave. Travel Eastman Ave. Travel Eastman Ave until you reach 5th St. Turn right onto 5th St. Travel 5th St. until you reach Forsyth Ave. Turn right onto Forsyth Ave. for line up.

# From Eastman:

Travel Hwy 341 South until you reach Eastman Ave. (Redlight). Turn right on to Eastman Ave. Travel Eastman Ave until you reach 5th St. Turn right onto 5th St. Travel 5th St. until you reach Forsyth Ave. Turn right onto Forsyth Ave for line up.

## From Alamo:

Travel Hwy 280 West until you reach Hwy 341 (Redlight). Turn right onto Hwy 341 North. Travel Hwy 341 North until you reach Eastman Ave (redlight). Turn left onto Eastman Ave. Travel Eastman Ave until you reach 5th St. Turn right onto 5th St. Travel 5th St. until you reach Forsyth Ave. Turn right onto Forsyth Ave for line up.

### From Lumber City:

Travel Hwy 341 North until you reach Eastman Ave. (redlight). Turn left onto Eastman Ave. Travel Eastman Ave until you reach 5th St. Turn right onto 5th St. Travel 5th St. until you reach Forsyth St. Turn right onto Forsyth Ave. for line up.